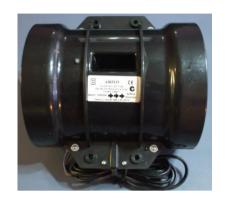

## FV05CP - 150mm Inline Fan

Powerful, yet quiet, thermally protected inline fan with twin blades. Offering supply or exhaust in a system up to 6m of duct. Economical to run at 40 watts 45db at 1.5 metres.

| SPECIFICATIONS                                                |     |  |  |
|---------------------------------------------------------------|-----|--|--|
| o FV05CP – Inline Axial 150Ø Fan                              |     |  |  |
| o Motor: 230-240VAC 50Hz 0.4 Amp (twin blade inline fan unit) |     |  |  |
| o Motor Insulation Class: B1                                  |     |  |  |
| o Total Motor Wattage: 40 Watts                               |     |  |  |
| o Motor Protection: Thermally Protected                       |     |  |  |
| o Total Product Wattage: 40 Watts                             |     |  |  |
| o Free Air Fan Performance: 242m3/hr / 67.2l/sec              | 4 4 |  |  |
| o Installed Decibel Rating at 1.5 mtrs: 45 db                 |     |  |  |
| o Diameter: 150mm diameter                                    |     |  |  |
| o Electrical Approval No: V05121                              |     |  |  |

The inline fan is 230 volts and can only be connected to the mains supply.

**IMPORTANT NOTE:** 

In the ceiling cavity suspend the inline motor from the rafters using wire, or sit the motor unit on the insulation Ensure that the arrows on the motor housing are pointing in

the direction of the outlet vent.