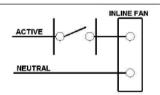

## **DIMENSIONS**

Connect the wiring to the inline fan as illustrated in the wiring diagram above. (Weiss NZ Limited recommends that the electrical installation be completed by a qualified electrician).

The inline fan is 230 volts and can only be connected to the mains supply.

**IMPORTANT NOTE:** 

In the ceiling cavity suspend the inline motor from the rafters using wire, or sit the motor unit on the insulation Ensure that the arrows on the motor housing are pointing in