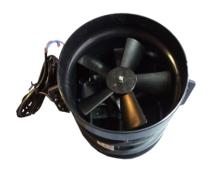

## FV05CP - 150mm Inline Fan

Powerful, yet quiet, thermally protected inline fan with twin blades. Offering supply or exhaust in a system up to 6m of duct. Economical to run at 40 watts 45db at 1.5 metres.

| SPECIFICATIONS                                                |     |  |  |
|---------------------------------------------------------------|-----|--|--|
| o FV05CP – Inline Axial 150Ø Fan                              |     |  |  |
| o Motor: 230-240VAC 50Hz 0.4 Amp (twin blade inline fan unit) |     |  |  |
| o Motor Insulation Class: B1                                  |     |  |  |
| o Total Motor Wattage: 40 Watts                               |     |  |  |
| o Motor Protection: Thermally Protected                       |     |  |  |
| o Total Product Wattage: 40 Watts                             |     |  |  |
| o Free Air Fan Performance: 242m3/hr / 67.2l/sec              | 4 4 |  |  |
| o Installed Decibel Rating at 1.5 mtrs: 45 db                 |     |  |  |
| o Diameter: 150mm diameter                                    |     |  |  |
| o Electrical Approval No: V05121                              |     |  |  |

The inline fan is 230 volts and can only be connected to the mains supply.

**IMPORTANT NOTE:** 

In the ceiling cavity suspend the inline motor from the rafters using wire, or sit the motor unit on the insulation Ensure that the arrows on the motor housing are pointing in

the direction of the outlet vent.