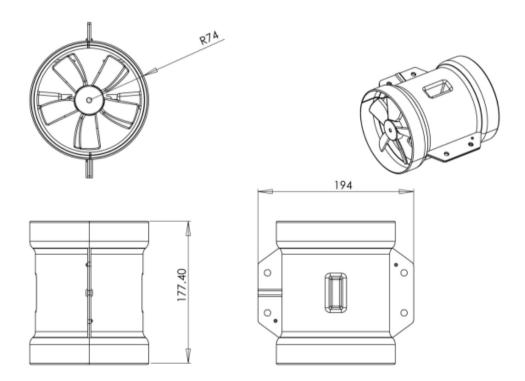

## **DIMENSIONS**

Connect the wiring to the inline fan as illustrated in the wiring diagram above. (Weiss NZ Limited recommends that the electrical installation be completed by a qualified electrician).