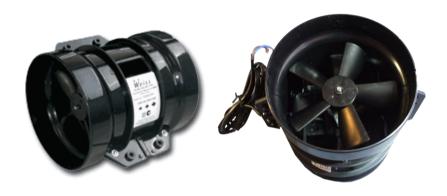

## FV05CP - 150mm Inline Fan

Powerful, yet quiet, thermally protected inline fan with twin blades. Offering supply or exhaust in a system up to 6m of duct. Economical to run at 40 watts 45db at 1.5 metres.

| SPECIFICATIONS                                                |     |  |  |
|---------------------------------------------------------------|-----|--|--|
| o FV05CP – Inline Axial 150Ø Fan                              |     |  |  |
| o Motor: 230-240VAC 50Hz 0.4 Amp (twin blade inline fan unit) |     |  |  |
| o Motor Insulation Class: B1                                  |     |  |  |
| o Total Motor Wattage: 40 Watts                               |     |  |  |
| o Motor Protection: Thermally Protected                       |     |  |  |
| o Total Product Wattage: 40 Watts                             |     |  |  |
| o Free Air Fan Performance: 242m3/hr / 67.2l/sec              | 4 4 |  |  |
| o Installed Decibel Rating at 1.5 mtrs: 45 db                 |     |  |  |
| o Diameter: 150mm diameter                                    |     |  |  |
| o Electrical Approval No: V05121                              |     |  |  |