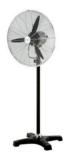

## Pedestal Fan 750mmØ DFS75

Our Industrial Pedestal Fans move large volumes of air ensuring good circulation and a cool environment. The Pedestal Fan is suited to industrial applications of air circulation and cooling in large factories and warehouses. The Pedestal Fan is powered through 240V and with 3 different speed settings to choose from.