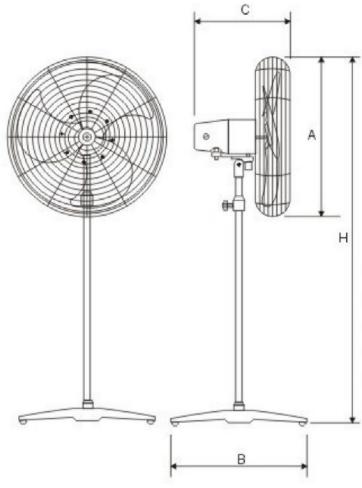

# **DIMENSIONS & ELECTRICAL DATA**

| Product<br>Code    | A   | В   | С   | Н         |
|--------------------|-----|-----|-----|-----------|
| Pedestal Fan 750mm | 800 | 590 | 360 | 1515-1986 |

| Product Code       | Speed<br>RPM | Motor<br>Rating<br>(kw) | 220-240V / 50Hz / 1Ø<br>Speed<br>Controller |
|--------------------|--------------|-------------------------|---------------------------------------------|
| Pedestal Fan 750mm | 1400         | 280 watts               | NO                                          |