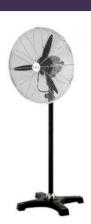

## Pedestal Fan 750mmØ DFS75

Our Industrial Pedestal Fans move large volumes of air ensuring good circulation and a cool environment. The Pedestal Fan is suited to industrial applications of air circulation and cooling in large factories and warehouses. The Pedestal Fan is powered through 240V and with 3 different speed settings to choose from.

# SPECIFICATIONS Pedestal Fan 750mm DFS-75 Motor: 230-240VAC 50Hz 1400 RPM Total Motor Wattage: 280 watts Airflow: 4833 l/s 3 Speed Fully Directional Adjustment High performance and heavy-duty motors with built-in thermal cut-out protection. SAA Approvals Built-in safety thermal fuse Oscillating Head