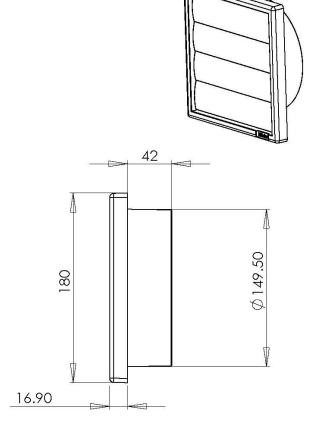

# HSVF150GS

150mm Louvered Outlet Vent

Hangsell

**Dimensions** 

Cut-out size

155mm