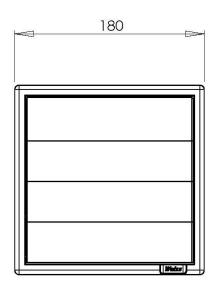

# HSVF150GS

150mm Louvered Outlet Vent

Hangsell

**Dimensions** 

Cut-out size

155mm